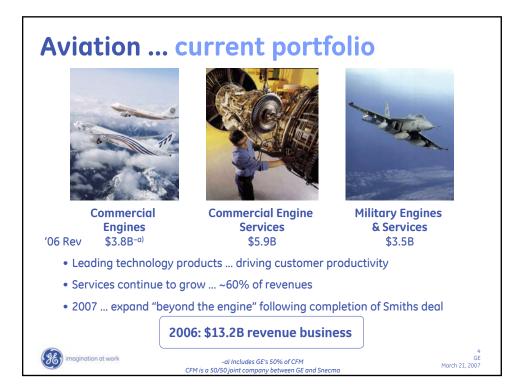

| Win lifecycle<br>service                                                                                                                                                      | <ul> <li>OnPoint solutions</li> <li>\$39B backlog</li> </ul> |
|                         | Everywhere in the world                                                                                                                                                       | → ~70% of '06 orders from<br>non-US customers <sup>-b)</sup> |
| imagination at work     | -a) 1,055 '06 deliveries CFM, 692 '06 deliveries GE 3<br>-b) 20% of non-US customer orders won by CFM GE<br>CFM is a 50/50 joint company between GE and Snecma March 21, 2007 |                                                              |