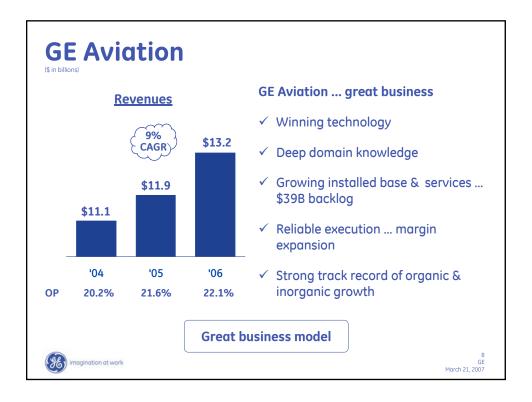

| Win lifecycle<br>service                                                                                                                                                      | <ul> <li>OnPoint solutions</li> <li>\$39B backlog</li> </ul> |
|                         | Everywhere in the world                                                                                                                                                       | → ~70% of '06 orders from<br>non-US customers <sup>-b)</sup> |
| imagination at work     | -a) 1,055 '06 deliveries CFM, 692 '06 deliveries GE 3<br>-b) 20% of non-US customer orders won by CFM GE<br>CFM is a 50/50 joint company between GE and Snecma March 21, 2007 |                                                              |