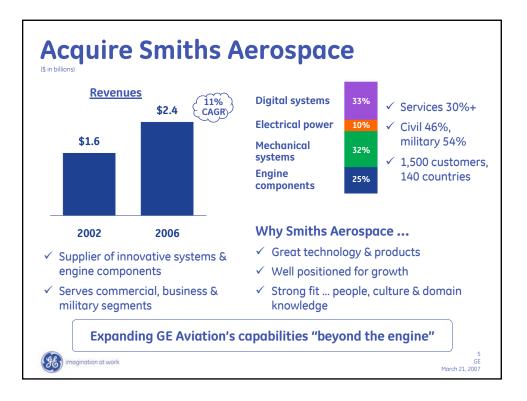

| Win lifecycle<br>service                                                                                                                                                      | <ul> <li>OnPoint solutions</li> <li>\$39B backlog</li> </ul> |
|                         | Everywhere in the world                                                                                                                                                       | → ~70% of '06 orders from<br>non-US customers <sup>-b)</sup> |
| imagination at work     | -a) 1,055 '06 deliveries CFM, 692 '06 deliveries GE 3<br>-b) 20% of non-US customer orders won by CFM GE<br>CFM is a 50/50 joint company between GE and Snecma March 21, 2007 |                                                              |