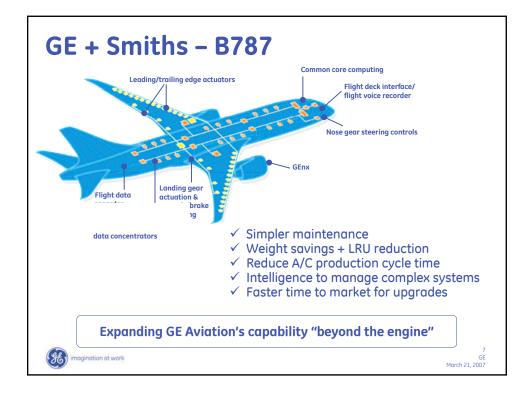

| Win lifecycle<br>service                                                                                                                                                      | <ul> <li>OnPoint solutions</li> <li>\$39B backlog</li> </ul> |
|                         | Everywhere in the world                                                                                                                                                       | → ~70% of '06 orders from<br>non-US customers <sup>-b)</sup> |
| imagination at work     | -a) 1,055 '06 deliveries CFM, 692 '06 deliveries GE 3<br>-b) 20% of non-US customer orders won by CFM GE<br>CFM is a 50/50 joint company between GE and Snecma March 21, 2007 |                                                              |