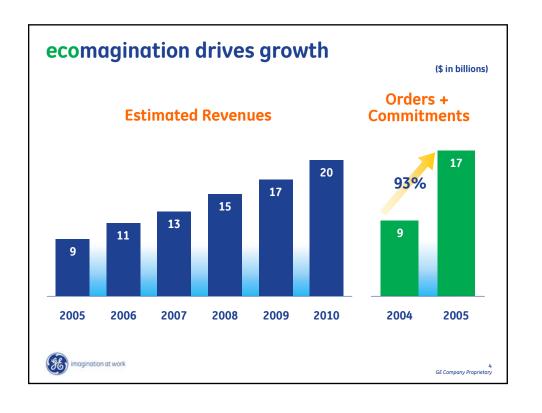

# ecomagination commitments 1 Increase revenues to \$20B 2 Increase R&D investment from \$700MM to \$1.5B 4 Improve our energy efficiency and lower our GHG emissions 4 Keep the public informed on progress