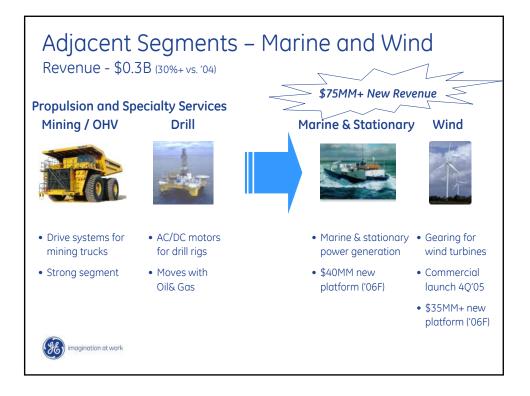

|
| Object detection                                 |                    | $\checkmark$ |                            |                    | $\checkmark$    |
| Fuel Solutions (SmartBurn,<br>Consist Mgr, AESS) | $\checkmark$       | ✓            |                            | $\checkmark$       |                 |
| Hydra-Switch                                     |                    | $\checkmark$ |                            |                    | $\checkmark$    |
| MapperTracker                                    |                    | $\checkmark$ | ✓                          |                    |                 |
| ProYard                                          |                    | $\checkmark$ | $\checkmark$               |                    | $\checkmark$    |