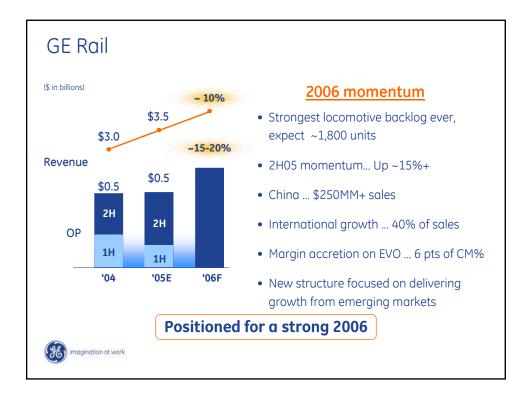

| Object detection                                 |                    | $\checkmark$ |                            |                    | $\checkmark$    |
| Fuel Solutions (SmartBurn,<br>Consist Mgr, AESS) | $\checkmark$       | ✓            |                            | $\checkmark$       |                 |
| Hydra-Switch                                     |                    | $\checkmark$ |                            |                    | $\checkmark$    |
| MapperTracker                                    |                    | $\checkmark$ | ✓                          |                    |                 |
| ProYard                                          |                    | $\checkmark$ | $\checkmark$               |                    | $\checkmark$    |