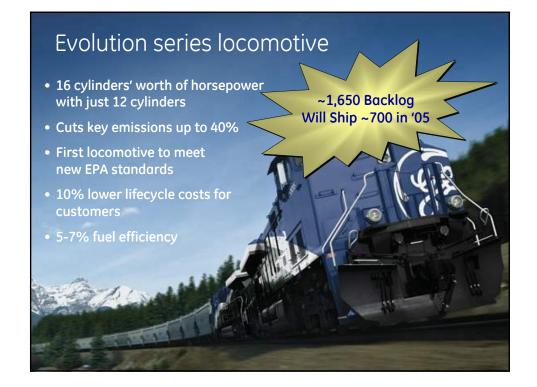

| Technology                                       | <u>Environment</u> | Productivity | Asset<br><u>Management</u> | Fuel<br>Efficiency | <u>/ Safety</u> |
|--------------------------------------------------|--------------------|--------------|----------------------------|--------------------|-----------------|
| Evolution locomotive                             | $\checkmark$       | $\checkmark$ |                            | $\checkmark$       |                 |
| Hybrid locomotive                                | $\checkmark$       | $\checkmark$ |                            | $\checkmark$       |                 |
| Wireless Signaling/PTC                           | $\checkmark$       | $\checkmark$ | $\checkmark$               | $\checkmark$       | $\checkmark$    |
| Locotrol                                         | $\checkmark$       | $\checkmark$ |                            | $\checkmark$       |                 |
| LocoCam                                          |                    | $\checkmark$ |                            |                    | $\checkmark$    |
| RCL                                              |                    | $\checkmark$ | $\checkmark$               |                    | $\checkmark$    |
| CAD / Movement planner                           |                    | $\checkmark$ | $\checkmark$               |                    |                 |
| Train Inspection                                 |                    | $\checkmark$ |                            |                    | $\checkmark$    |
| Crossing monitors                                |                    | $\checkmark$ | $\checkmark$               |                    | $\checkmark$    |
| Object detection                                 |                    | $\checkmark$ |                            |                    | $\checkmark$    |
| Fuel Solutions (SmartBurn,<br>Consist Mgr, AESS) | $\checkmark$       | ✓            |                            | $\checkmark$       |                 |
| Hydra-Switch                                     |                    | $\checkmark$ |                            |                    | $\checkmark$    |
| MapperTracker                                    |                    | $\checkmark$ | ✓                          |                    |                 |
| ProYard                                          |                    | $\checkmark$ | $\checkmark$               |                    | $\checkmark$    |