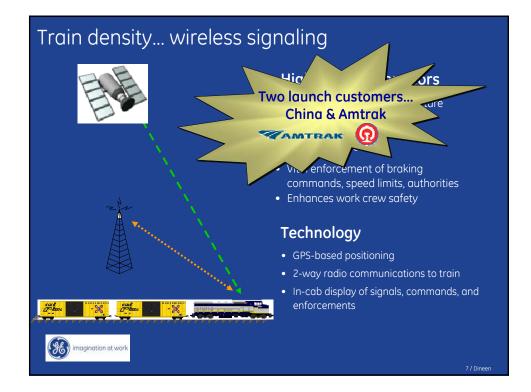

| Technology                                       | <u>Environment</u> | Productivity | Asset<br><u>Management</u> | Fuel<br>Efficiency | <u>/ Safety</u> |
|--------------------------------------------------|--------------------|--------------|----------------------------|--------------------|-----------------|
| Evolution locomotive                             | $\checkmark$       | $\checkmark$ |                            | $\checkmark$       |                 |
| Hybrid locomotive                                | $\checkmark$       | $\checkmark$ |                            | $\checkmark$       |                 |
| Wireless Signaling/PTC                           | $\checkmark$       | $\checkmark$ | $\checkmark$               | $\checkmark$       | $\checkmark$    |
| Locotrol                                         | $\checkmark$       | $\checkmark$ |                            | $\checkmark$       |                 |
| LocoCam                                          |                    | $\checkmark$ |                            |                    | $\checkmark$    |
| RCL                                              |                    | $\checkmark$ | $\checkmark$               |                    | $\checkmark$    |
| CAD / Movement planner                           |                    | $\checkmark$ | $\checkmark$               |                    |                 |
| Train Inspection                                 |                    | $\checkmark$ |                            |                    | $\checkmark$    |
| Crossing monitors                                |                    | $\checkmark$ | $\checkmark$               |                    | $\checkmark$    |
| Object detection                                 |                    | $\checkmark$ |                            |                    | $\checkmark$    |
| Fuel Solutions (SmartBurn,<br>Consist Mgr, AESS) | $\checkmark$       | ✓            |                            | $\checkmark$       |                 |
| Hydra-Switch                                     |                    | $\checkmark$ |                            |                    | $\checkmark$    |
| MapperTracker                                    |                    | $\checkmark$ | ✓                          |                    |                 |
| ProYard                                          |                    | $\checkmark$ | $\checkmark$               |                    | $\checkmark$    |