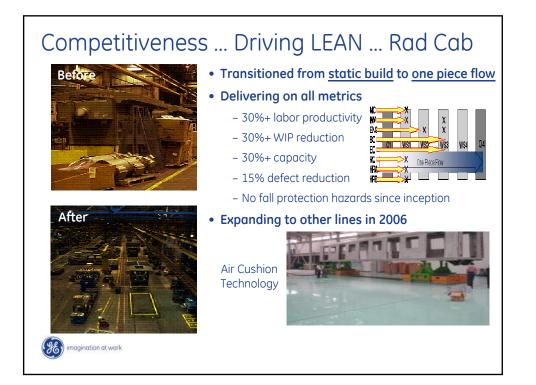

|
| Object detection                                 |                    | $\checkmark$ |                            |                    | $\checkmark$    |
| Fuel Solutions (SmartBurn,<br>Consist Mgr, AESS) | $\checkmark$       | ✓            |                            | $\checkmark$       |                 |
| Hydra-Switch                                     |                    | $\checkmark$ |                            |                    | $\checkmark$    |
| MapperTracker                                    |                    | $\checkmark$ | ✓                          |                    |                 |
| ProYard                                          |                    | $\checkmark$ | $\checkmark$               |                    | $\checkmark$    |