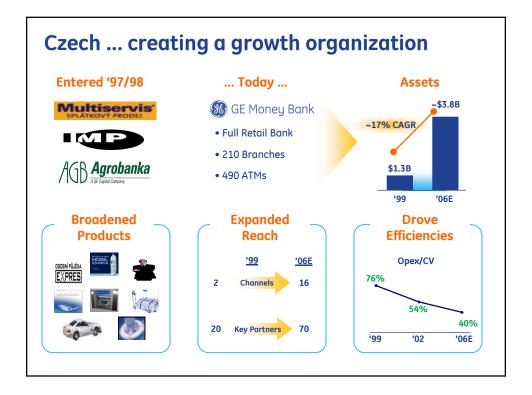

| Investing in more NPI |                                          |              |               |               |               |                |                            |     |  |
|-----------------------|------------------------------------------|--------------|---------------|---------------|---------------|----------------|----------------------------|-----|--|
| GE Money Bank         |                                          |              |               | N             |               |                |                            |     |  |
|                       | — <u>Hungary</u>                         | <u>Czech</u> | <u>Poland</u> | <u>Russia</u> | <u>Turkey</u> | <u>Romania</u> | <u>Slovakia</u> <u>Lat</u> | via |  |
| Card                  | •                                        | •            | •             | •             | •             |                | •                          |     |  |
| Sales Fin             | •                                        | •            | •             | •             | •             | •              | •                          |     |  |
| Mortgage              | •                                        | •            | •             |               | •             | •              | •                          |     |  |
| Auto                  | •                                        | •            | •             | •             | •             | •              | •                          |     |  |
| Personal Loan         | •                                        | •            | ٠             |               | •             |                | •                          |     |  |
| Deposits              | •                                        | •            | •             | ٠             | ٠             | •              | •                          |     |  |
| Wealth Mgmt           | •                                        |              |               | •             | •             | •              | •                          |     |  |
| SME                   | •                                        | ٠            | ٠             | •             | •             | •              | •                          |     |  |
| Insurance             | ٠                                        | •            | •             |               |               | •              | •                          |     |  |
| In Place              | In Development                           |              |               |               |               | Opportunity    |                            |     |  |
|                       | Driving double digit organic growth rate |              |               |               |               |                |                            |     |  |
| imagination at wo     | ork                                      |              |               |               |               |                |                            |     |  |