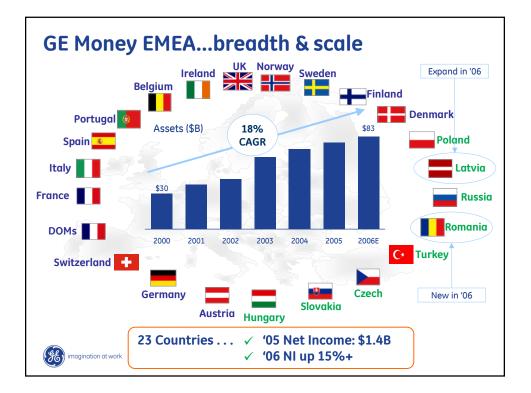

| Investing in more NPI |                                          |              |               |               |               |                |                            |     |  |
|-----------------------|------------------------------------------|--------------|---------------|---------------|---------------|----------------|----------------------------|-----|--|
| GE Money Bank         |                                          |              |               | N             |               |                |                            |     |  |
|                       | — <u>Hungary</u>                         | <u>Czech</u> | <u>Poland</u> | <u>Russia</u> | <u>Turkey</u> | <u>Romania</u> | <u>Slovakia</u> <u>Lat</u> | via |  |
| Card                  | •