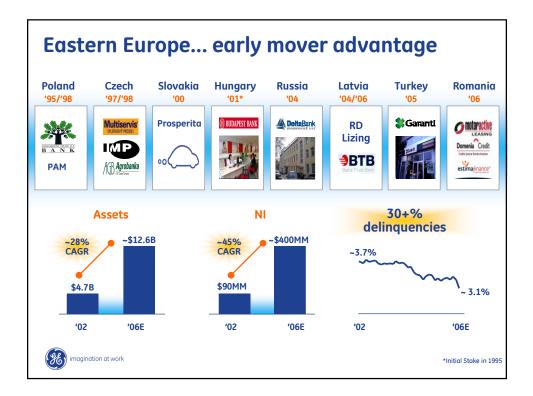

| Investing in more NPI |                                          |              |               |               |               |                |                            |     |  |
|-----------------------|------------------------------------------|--------------|---------------|---------------|---------------|----------------|----------------------------|-----|--|
| GE Money Bank         |                                          |              |               | N             |               |                |                            |     |  |
|                       | — <u>Hungary</u>                         | <u>Czech</u> | <u>Poland</u> | <u>Russia</u> | <u>Turkey</u> | <u>Romania</u> | <u>Slovakia</u> <u>Lat</u> | via |  |
| Card                  | •