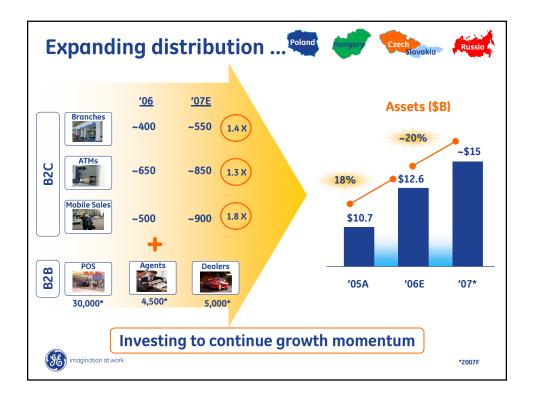

| Investing in more NPI |                                          |              |               |               |               |                |                            |     |  |
|-----------------------|------------------------------------------|--------------|---------------|---------------|---------------|----------------|----------------------------|-----|--|
| GE Money Bank         |                                          |              |               | N             |               |                |                            |     |  |
|                       | — <u>Hungary</u>                         | <u>Czech</u> | <u>Poland</u> | <u>Russia</u> | <u>Turkey</u> | <u>Romania</u> | <u>Slovakia</u> <u>Lat</u> | via |  |
| Card                  | •