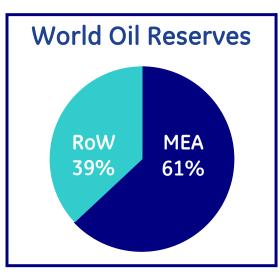

## Energy Resources – Proven Oil Reserves

Source: BP Statistical Review of World Energy