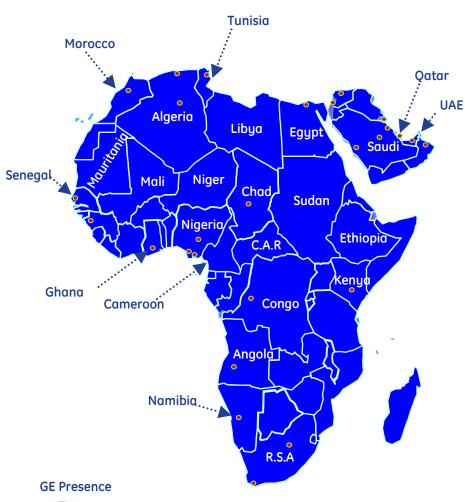

# The region.... MEA

### **Population**

- Population 1020MM.... 2.2% growth
- > 50% of population below 24 years

#### **GDP Trends**

- 75 countries... 1.3Tr+ 2004 GDP
- GDP growth rate above 4.5%