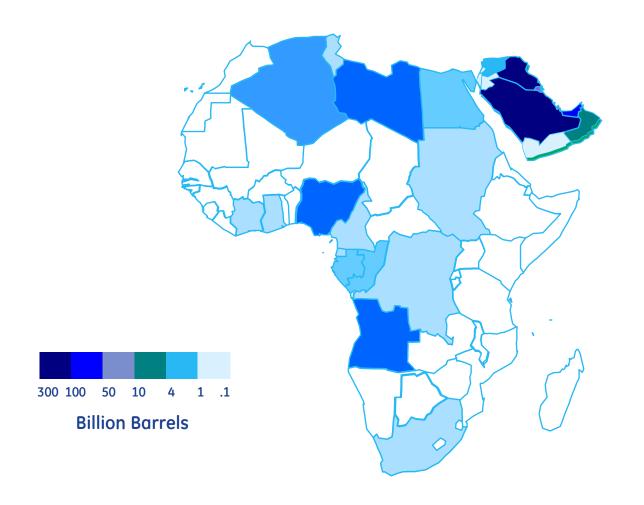

## Energy Resources – Proven Oil Reserves

Source: BP Statistical Review of World Energy