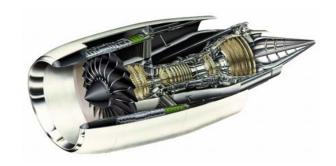

#### **GE 90 - 115B - Emirates**

The World's Most Powerful Engine 67 Engines Order by Emirates Airlines