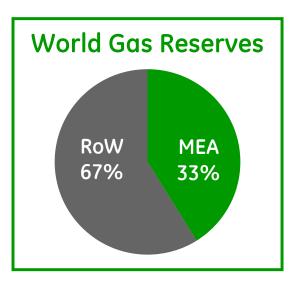

## Energy Resources – Proven Gas Reserves

Source: BP Statistical Review of World Energy