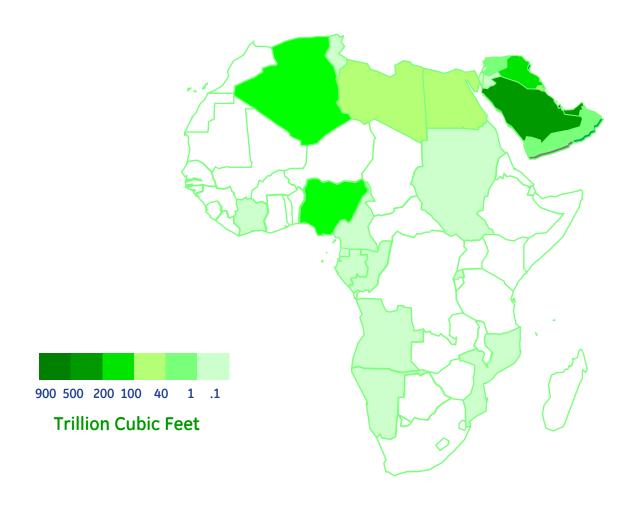

## Energy Resources – Proven Oil Reserves

Source: BP Statistical Review of World Energy