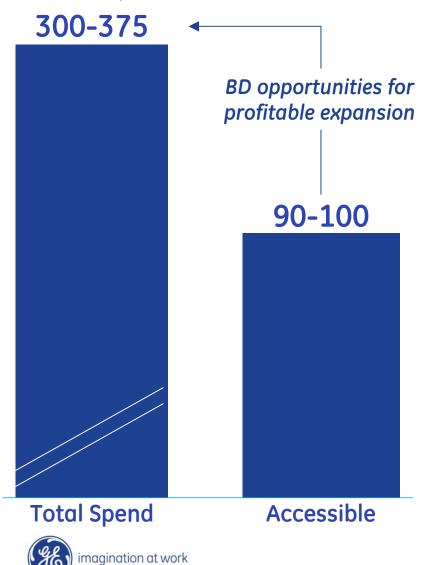

1020MM.... 2.2% growth
- > 50% of population below 24 years

#### **GDP Trends**

- 75 countries... 1.3Tr+ 2004 GDP
- GDP growth rate above 4.5%





## MEA Growth Drivers:

## Energy Resources – Proven Oil Reserves





Source: BP Statistical Review of World Energy



## MEA Growth Drivers:

## Energy Resources – Proven Gas Reserves





Source: BP Statistical Review of World Energy



# MEA Opportunities:

Utilization of Energy Resources





**LNG Plant** 

Modern Refinery



# MEA Opportunities: Infrastructure Transformation in Dubai



1960s



1990s









## MEA Opportunities:

Infrastructure & Social Transformation

2%+ Population Growth Rate

Health Care







Transportation







Education







**Tourism** 









## MEA Opportunities: 2005-10

(\$ Billions, cumulative)



#### Energy - \$50B+

- Rapidly growing power needs (>62GW)
- Gas monetization... LNG, GTL & Pipelines
- Energy delivery: regional power pools

#### Water - \$13B+

- Power Plants + Water Technologies
- MENA with scarce fresh water resources
- Drinking, irrigation, industrial & waste water

### Transportation - \$16B+

- 400+ planes
- Saudi, Kenya Railway projects

#### Other - \$11B+

- Healthcare infrastructure development
- Security Systems
- Consumer & Industrial

Product

**Process** 

People



# Product

## New Industry Standards



Largest in the World (8MM Tons/Year)



#### **GE 90 - 115B - Emirates**

The World's Most Powerful Engine 67 Engines Order by Emirates Airlines



#### **GE Lightspeed VCT - MEA**

First genuine 64 slice system





# Product

## New Industry Standard