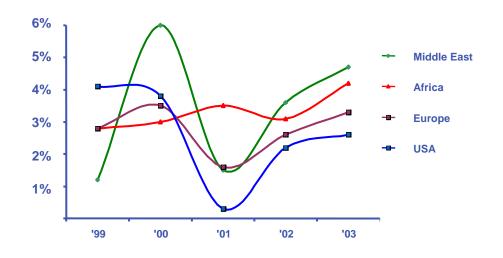

#### **GDP Trends**

- 75 countries... 1.3Tr+ 2004 GDP
- GDP growth rate above 4.5%