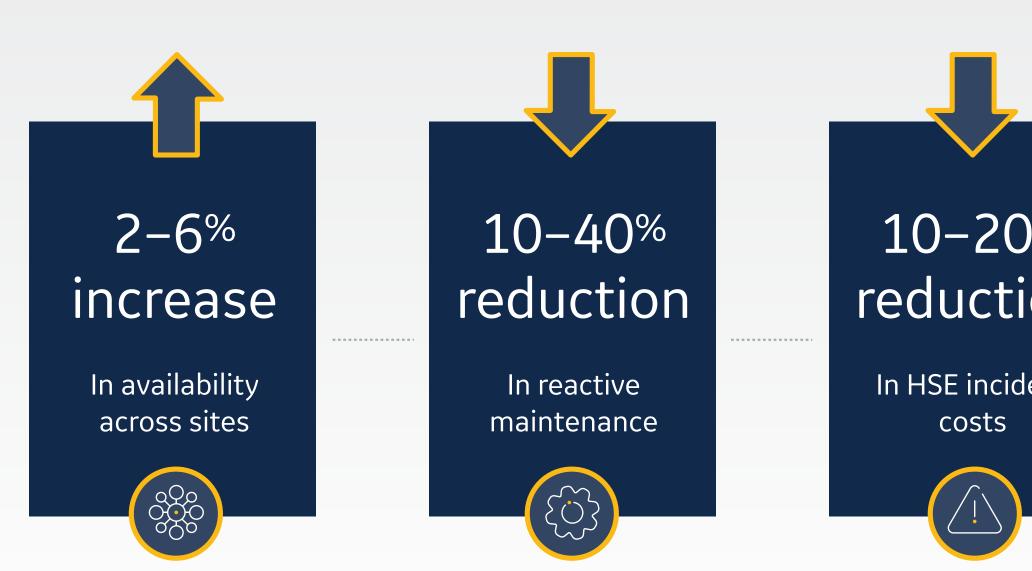

# Outcomes Based on a Proven Track Record

GE Digital customers have enjoyed a variety of positive results. Here are some highlights: