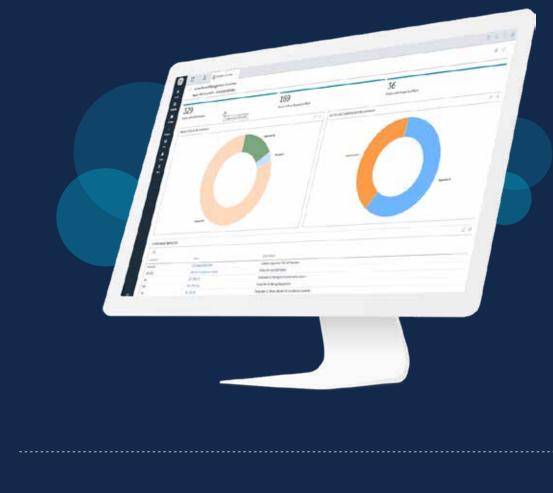

#### **Enhanced Reporting** Several new reports are available, including Sensor Health

Reporting and Predictive Diagnostic Coverage Reports. These reports give users insights into diagnostic coverage related to blueprints design capabilities.

#### Diagnostics Sister Asset Charting for Predictive Diagnostics functionality is available through APM Reliability to allow customers to

Sister Asset Charting for Predictive

compare the performance of similar asset types to each other.