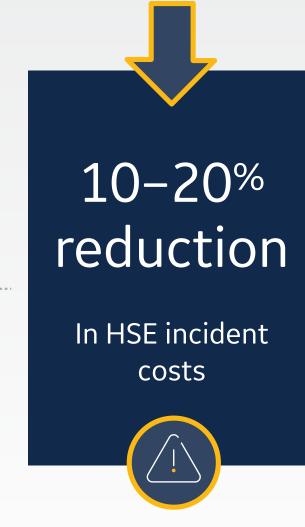

# Outcomes Based on a Proven Track Record

GE Digital customers have enjoyed a variety of positive results. Here are some highlights: