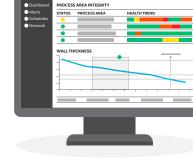

View current and projected corrosion rate

Measure wall thickness and temperature