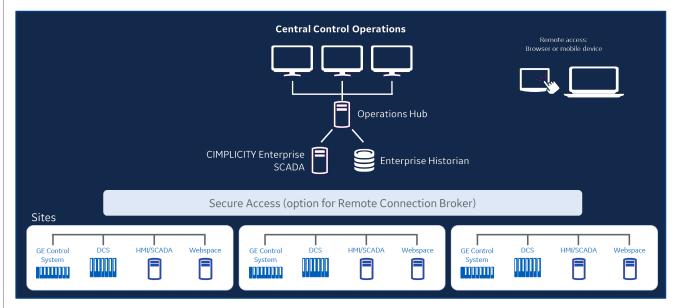

## CIMPLICITY 11.1\* (January 2021)

Enable centralized & remote operations with CIMPLICITY.

CIMPLICTY 11.1 deliver increased integration with Proficy Operations Hub and Proficy Historian to provide centralized web access and centralized data storage

A single access point for SCADA & other plant applications to reduce operational costs and enable remote access

\* Safe Harbor Disclaimer - The information presented is intended to be an outline of general product direction and it should not be relied on in making a purchasing decision. The information on the roadmap is for information purposes only and may not be incorporated into any contract and is not a commitment, promise or legal obligation to deliver any material, code, or functionality. The development, release, and timing of any features or functionality described for our products remains at our sole discretion.

## New Operations Hub Widget

- Provide multi-site views for Lean operations
- Reduced training through consistent operator experience •
- Leverage displays and data from existing installs
- New Operations Hub Widget: display CIMPLICITY screens in Web Apps, in context
- Other enhancements for performance, multi-domain support and production tracking