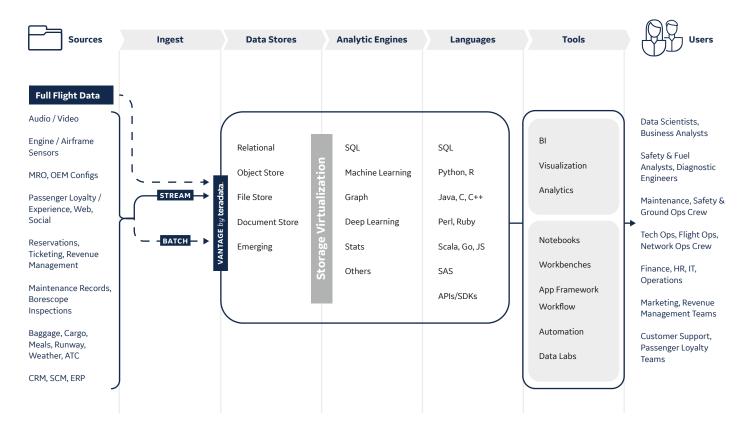

Flight Data Link allows flight data from GE Digital's Event Measurement System (EMS) to integrate into

the Teradata Vantage system. By merging your flight data with operational data in Vantage, you're able to perform complex analysis of multiple flights across fleets. This connection of EMS and Vantage helps airlines connect the dots from operational data to flight data giving them the ability to gain new insight across their airline.

Enables teams beyond flight safety with full flight data

Enrich enterprise data sources with multi-flight, multi-year data

Empower teams with quick, secure, authorized data

- Event Measurement System (EMS) is a comprehensive flight data processing system delivering fast, accurate, and actionable insights by GE Digital.
- Teradata Vantage powers the analytic ecosystem, which integrates all data into a common platform, making analytics available across the enterprise.

Using Flight Data Link to incorporate your full flight data into the Vantage Ecosystem gives you more analytical capabilities than you had before.