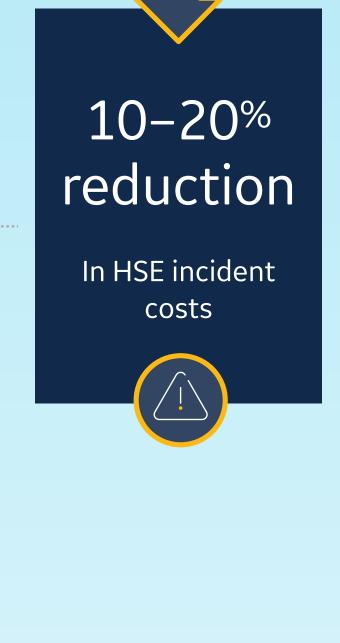

### GE Digital customers have enjoyed a variety of positive results. Here are some highlights:

Outcomes Based on a Proven Track Record

Subject matter expertise at your fingertips We believe that true partnerships begin with the sharing of ideas and expertise. It's one of the reasons that GE Digital, with over 1100+ years of reliability expertise on