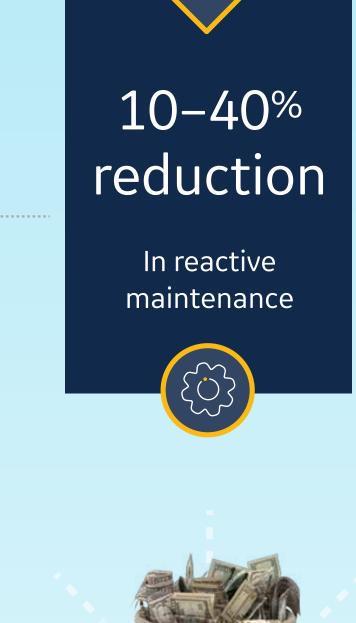

### GE Digital customers have enjoyed a variety of positive results. Here are some highlights:

Outcomes Based on a Proven Track Record

Subject matter expertise at your fingertips We believe that true partnerships begin with the sharing of ideas and expertise. It's one of the reasons that GE Digital, with over 1100+ years of reliability expertise on