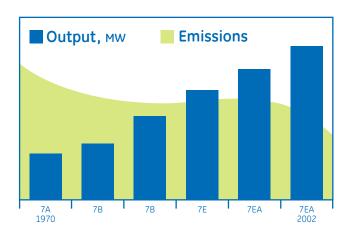

Improvements in design, materials, cooling, coatings and sealing have yielded a significant increase in output while reducing emissions.

85% OUTPUT INCREASE