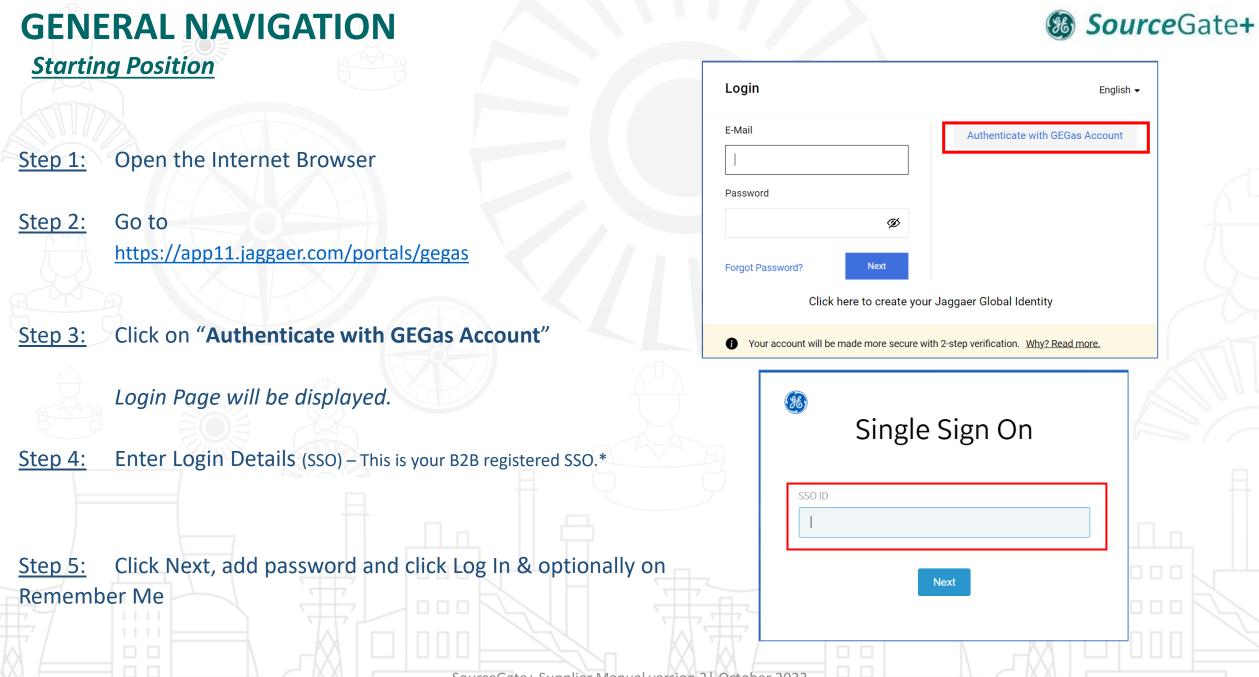

#### **GENERAL NAVIGATION** <u>Starting Position</u>

After successfully logging in, you will land on the below shown page.

| SourceGate+            |                                                            |                      |                 |                                   | e 1                       |
|------------------------|------------------------------------------------------------|----------------------|-----------------|-----------------------------------|---------------------------|
| Supplier Portal Dashbo | ard - Welcome, Rachel Green fro                            | m Test Supplier AK-6 | SCX ID T9194701 |                                   |                           |
| Home New tab           |                                                            |                      |                 |                                   |                           |
|                        |                                                            |                      |                 |                                   |                           |
| GE GAS BLACKBOARD      |                                                            |                      |                 |                                   | DOCUMENTS                 |
| Title                  | Comment                                                    |                      |                 | Created date                      | Nothing found.            |
| General Info           | Welcome to GE GAS sourcegate                               | ÷                    |                 | 2023-07-11 15:12                  | DYNAMIC CONTENT           |
|                        |                                                            |                      |                 |                                   |                           |
| RFQS                   |                                                            |                      |                 | ^                                 | Hey Welcome Jaggaer Users |
| RFQ no.                | RFQ name                                                   | RFQ version          | Status          | Deadline                          | -                         |
| 361                    | # 361_1                                                    | 1                    | RUNNING         | 2023-09-01 01:59                  |                           |
| 326                    | RFQ #326 (2023-08-10 10:16)<br>RFQ #312 (2023-08-08 10:47) | 1                    | CHECKING        | 2023-08-25 01:59 2023-08-23 01:59 |                           |
| 300                    | Test RFQ                                                   | 1                    | CHECKING        | 2023-08-21 21:25                  |                           |
| 205                    | RFQ #205 (2023-07-25 16:31)                                | 1                    | DONE            | 2023-08-09 01:59                  |                           |
| (i) More               |                                                            |                      |                 |                                   |                           |
|                        |                                                            |                      |                 |                                   |                           |
|                        |                                                            |                      |                 |                                   |                           |
|                        |                                                            |                      |                 |                                   |                           |
|                        |                                                            |                      |                 |                                   |                           |
|                        |                                                            |                      |                 |                                   |                           |
|                        |                                                            |                      |                 |                                   |                           |
|                        |                                                            |                      |                 |                                   |                           |
|                        |                                                            |                      |                 |                                   |                           |

#### **GENERAL NAVIGATION** <u>Changing Time zone</u>

- SourceGate+
- If you want to change your time zone, from the landing page, click on the profile icon on the top right of the page and select "Account Settings".
- 2. Scroll down and change the time zone, click "Save". Click

icon to navigate back to the landing page.

| ~   | () SourceGate+                                                     |                                            |                |                                     |  |
|-----|--------------------------------------------------------------------|--------------------------------------------|----------------|-------------------------------------|--|
|     | Supplier Portal Dashboard - Welcome, Rachel Green from Test Suppli | er AK-6   SCX ID T9194701                  |                | Test Supplier AK-6                  |  |
|     | Home New tab                                                       |                                            |                | Account Settings<br>Change Password |  |
|     |                                                                    |                                            |                | Privacy Policy                      |  |
|     | GE GAS BLACKBOARD                                                  | ^                                          | DOCUMENTS      | Logout Help                         |  |
| T D | Títle Comment                                                      | Created date                               | Nothing found. |                                     |  |
|     |                                                                    |                                            |                |                                     |  |
|     | SourceGate+                                                        |                                            |                | ■ ±                                 |  |
|     | User Data                                                          | 30 mins 👻                                  |                | Save                                |  |
|     |                                                                    |                                            |                |                                     |  |
|     |                                                                    | Short Date Format YYYY-MM-DD               |                |                                     |  |
|     |                                                                    |                                            |                | 11725                               |  |
|     |                                                                    | Long Date Format YYYY-MM-DD                |                |                                     |  |
|     |                                                                    |                                            |                |                                     |  |
|     |                                                                    | Short Time Format                          |                | 1772                                |  |
|     |                                                                    |                                            |                |                                     |  |
|     |                                                                    | Long Time Format                           |                |                                     |  |
|     |                                                                    | HH:MM:SS -                                 |                |                                     |  |
|     |                                                                    | Timezone                                   |                |                                     |  |
|     |                                                                    | Asia / Dubai                               |                |                                     |  |
|     |                                                                    | Portal ACLs*                               |                |                                     |  |
|     |                                                                    | GEGas::Supplier                            |                |                                     |  |
|     |                                                                    | Department                                 |                |                                     |  |
|     |                                                                    |                                            |                |                                     |  |
|     |                                                                    | o Cata L Supplier Manual varian 21 October |                |                                     |  |
|     |                                                                    | eGate+ Supplier Manual version 2   October | 2023           |                                     |  |