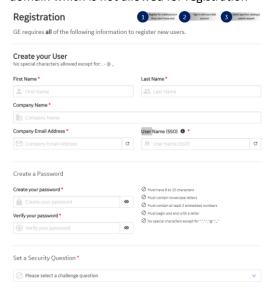

Step 3: Update basic, mandatory Information and Click Submit,

**Please Note:** Use only company-issued email address, do not enter public or restricted domain which is not allowed for registration