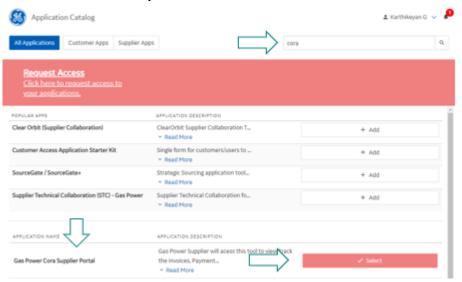

Step3: Login with your Userid and Password created in previous section

Step4: Type 'Cora' on search section in Application Catalog, select 'Gas Power Cora Supplier Portal', click

'+Add' and select Request Access