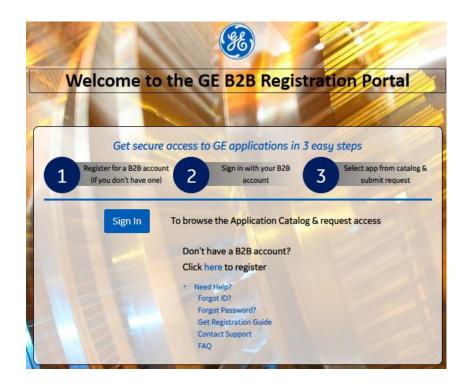

## **How to request CORA application access**

Step1: Please make sure Single Sign On (Userid) is created before following below steps

Step2: Click following URL - <a href="https://registration.gepower.com/">https://registration.gepower.com/</a> and select 'Sign In'

#### Forgot User ID?

Purpose: Use this feature to retrieve your user id

Step 1: From the home page, Select 'Need Help' and click "Forgot ID?" link –this will open a new page.

**Step 2:** Follow the instructions on screen to retrieve your account information by entering your email address and click Submit

#### Forgot Password?

Purpose: Use this feature to reset your password

**Step 1:** From the home page, Select 'Need Help' and click "Forgot Password?" link –this will open a new page.

**Step 2:** Follow the instructions on screen: enter your user id and complete the security check. Click "**Submit**" to continue.