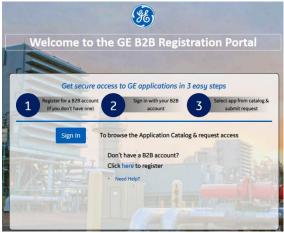

# **Register Single Sign on with GE**

Step 1: Click following URL - <a href="https://registration.gepower.com/registration/">https://registration.gepower.com/registration/</a>

Step 2: Select Click here to Register

Step 3: Update basic, mandatory Information and Click Submit,

**Please Note:** Use only company-issued email address, do not enter public or restricted domain which is not allowed for registration