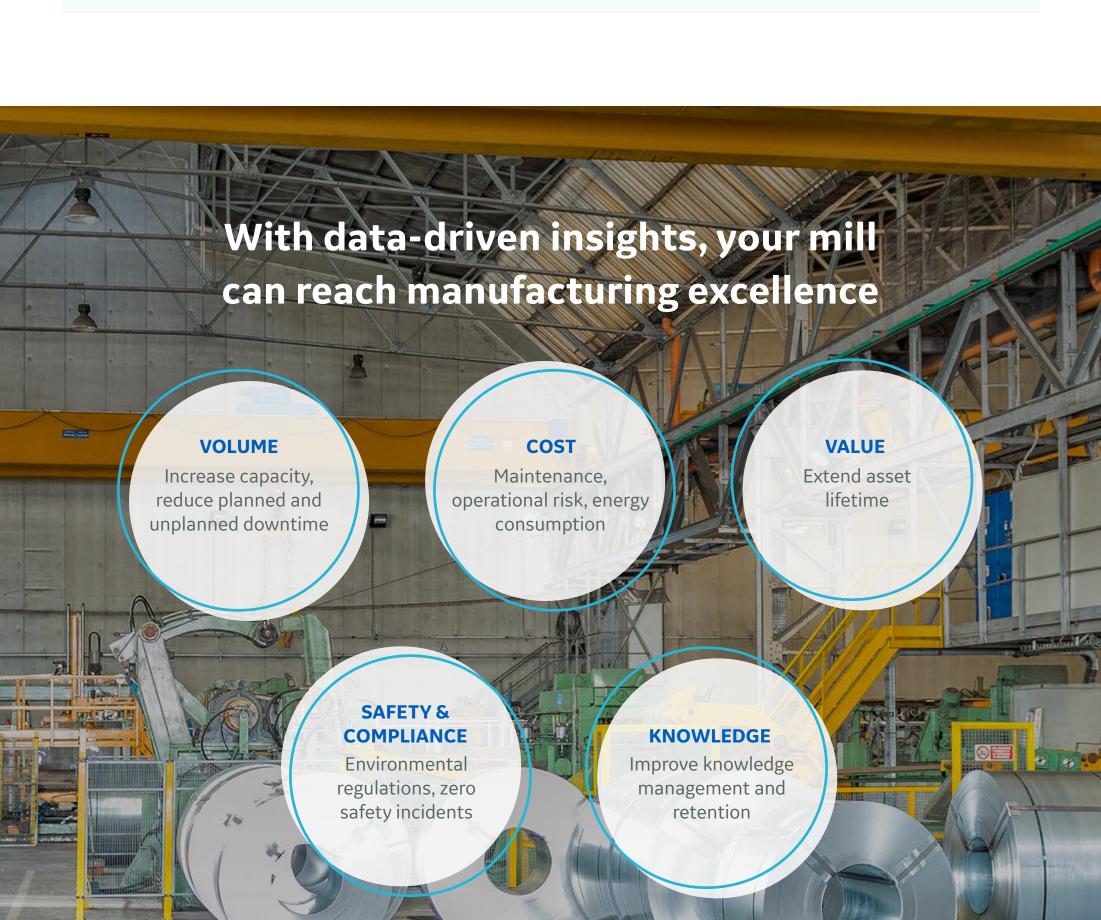

## Harness the power of data to meet changing demand in the steel mill industry

**FIND HIDDEN CAPACITY** 

**AWARENESS** 

**REDUCE COST PER TON** 

### **Increase production efficiency**

**Increased overall** equipment effectiveness

1M

capacity increase without additional equipment

Tons per year

Reduction in 15% unplanned downtime,

Improve productivity

10% increase in throughput